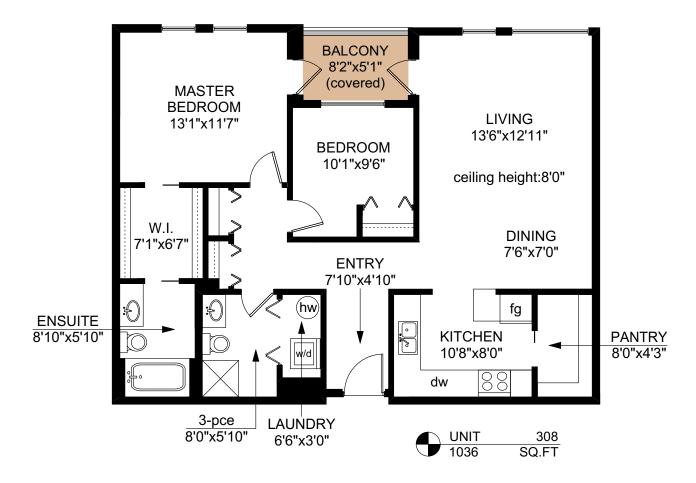

## 308 - 520 FOSTER STREET

|                    |                       |                           |                                                     | [r                                                                                          |
|--------------------|-----------------------|---------------------------|-----------------------------------------------------|---------------------------------------------------------------------------------------------|
| INISHED<br>SQ. FT. | UNFINISHED<br>SQ. FT. | TOTAL<br>SQ. FT.          | N                                                   | PREPARED FOR THE EXCLUSIVE USE OF<br>DAVE PHILPS OF DFH REAL ESTATE                         |
| 1036<br>1036<br>0  | 0<br>0<br>42          | 1036<br>1036<br>42        |                                                     | MEASURED ON: 10/26/18<br>DRAWING FILE: 17311<br>Measure Ph. 883.8894<br>www.tafemeasure.com |
|                    | SQ. FT.<br>1036       | SQ. FT. SQ. FT.<br>1036 0 | SQ. FT. SQ. FT. SQ. FT.   1036 0 1036   1036 0 1036 | SQ. FT. SQ. FT. SQ. FT.   1036 0 1036   1036 0 1036                                         |